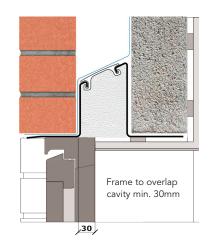

## External wall construction including Hi-therm Lintel:

CAVITY WIDTH CAVITY INSULATION TYPE
125mm Rigid Insulation Board

CAVITY INSULATION FILL BLOCK TYPE

Partial Medium Dense Block

Psi Value (ψ)
0.071

(W/mK)