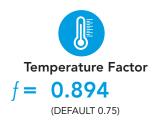

This report was carried out using Physibel Trisco thermal analysis software and the modeling follows the conventions set out for calculating linear thermal transmittance and temperature factors in accordance with BR497.