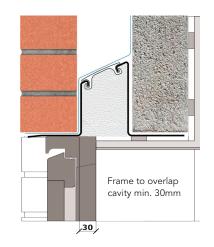

## External wall construction including Hi-therm Lintel:

CAVITY WIDTH CAVITY INSULATION TYPE
125mm Rigid Insulation Board

CAVITY INSULATION FILL BLOCK TYPE
Partial Aircrete Block

Psi Value (ψ)
0.071

(W/mK)