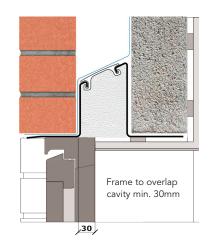

## External wall construction including Hi-therm Lintel:

CAVITY WIDTH CAVITY INSULATION TYPE
125mm Rigid Insulation Board

CAVITY INSULATION FILL BLOCK TYPE

Partial Medium Dense Block

Psi Value (ψ)
0.071

(W/mK)

## Material Thermal Conductivities (W/mK)

| Material                 | Thickness (mm) | Conductivity (W/mK) |
|--------------------------|----------------|---------------------|
| External Brick           | 100            | 0.770               |
| Rigid Insulation Board   | 75mm           | 0.018               |
| Medium Dense Block       | 100            | 0.65                |
| Plaster Dabs & Air space | 10             | 0.066               |
| Plaster Board            | 12.5           | 0.190               |