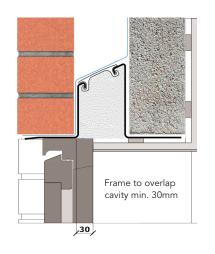

## External wall construction including Hi-therm Lintel:

CAVITY WIDTH 125mm

TICHDY HI HOTDY

CAVITY INSULATION TYPE Rigid Insulation Board

CAVITY INSULATION FILL Partial BLOCK TYPE Dene Block