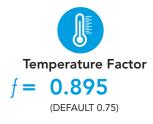

This report was carried out using Physibel Trisco thermal analysis software and the modeling follows the conventions set out for calculating linear thermal transmittance and temperature factors in accordance with BR497.