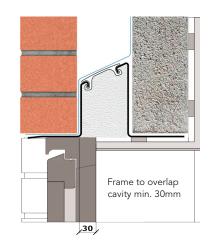

## External wall construction including Hi-therm Lintel:

CAVITY WIDTH CAVITY INSULATION TYPE
125mm Rigid Insulation Board

CAVITY INSULATION FILL BLOCK TYPE
Partial Dene Block

Psi Value (ψ)
0.071

(W/mK)

## Material Thermal Conductivities (W/mK)

| Material                 | Thickness (mm) | Conductivity (W/mK) |
|--------------------------|----------------|---------------------|
| External Brick           | 100            | 0.770               |
| Rigid Insulation Board   | 75mm           | 0.018               |
| Dense Block              | 100            | 1.33                |
| Plaster Dabs & Air space | 10             | 0.066               |
| Plaster Board            | 12.5           | 0.190               |