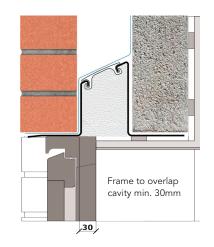

## External wall construction including Hi-therm Lintel:

CAVITY WIDTH CAVITY INSULATION TYPE
125mm Rigid Insulation Board

CAVITY INSULATION FILL BLOCK TYPE
Partial Aircrete Block

Psi Value (ψ)
0.070

(W/mK)