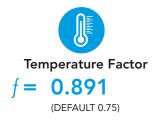

This report was carried out using Physibel Trisco thermal analysis software and the modeling follows the conventions set out for calculating linear thermal transmittance and temperature factors in accordance with BR497.