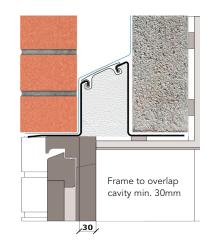

## External wall construction including Hi-therm Lintel:

CAVITY WIDTH CAVITY INSULATION TYPE
125mm Rigid Insulation Board

CAVITY INSULATION FILL BLOCK TYPE
Partial Aircrete Block

Psi Value (ψ)
0.069

(W/mK)

## Material Thermal Conductivities (W/mK)

| Material                 | Thickness (mm) | Conductivity (W/mK) |
|--------------------------|----------------|---------------------|
| External Brick           | 100            | 0.770               |
| Rigid Insulation Board   | 75mm           | 0.022               |
| Aircrete Block           | 100            | 0.19                |
| Plaster Dabs & Air space | 10             | 0.066               |
| Plaster Board            | 12.5           | 0.190               |