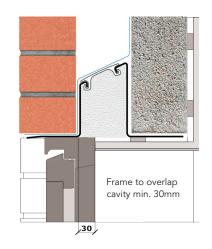

## External wall construction including Hi-therm Lintel:

CAVITY WIDTH CAVITY INSULATION TYPE
125mm Rigid Insulation Board

CAVITY INSULATION FILL BLOCK TYPE
Partial Ultra Lightweight

Psi Value (ψ)
0.068

(W/mK)