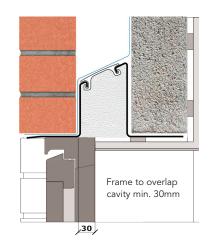

## External wall construction including Hi-therm Lintel:

CAVITY WIDTH CAVITY INSULATION TYPE
125mm Rigid Insulation Board

CAVITY INSULATION FILL BLOCK TYPE
Partial Ultra Lightweight

Psi Value (ψ)
0.068

(W/mK)

## Material Thermal Conductivities (W/mK)

| Material                 | Thickness (mm) | Conductivity (W/mK) |
|--------------------------|----------------|---------------------|
| External Brick           | 100            | 0.770               |
| Rigid Insulation Board   | 75mm           | 0.022               |
| Ultra Lightweight        | 100            | 0.31                |
| Plaster Dabs & Air space | 10             | 0.066               |
| Plaster Board            | 12.5           | 0.190               |