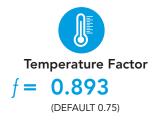

This report was carried out using Physibel Trisco thermal analysis software and the modeling follows the conventions set out for calculating linear thermal transmittance and temperature factors in accordance with BR497.