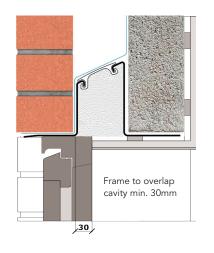

## External wall construction including Hi-therm Lintel:

CAVITY WIDTH 125mm

CICLED & HI. HOLDY

CAVITY INSULATION TYPE Rigid Insulation Board

CAVITY INSULATION FILL Partial BLOCK TYPE Medium Dense Block