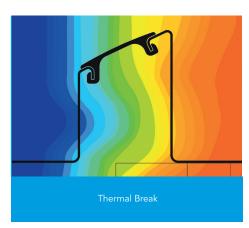

## External wall construction including Hi-therm Lintel:

CAVITY WIDTH 125mm

CICLED & HI. HOLDY

CAVITY INSULATION TYPE Rigid Insulation Board

CAVITY INSULATION FILL Partial BLOCK TYPE Medium Dense Block