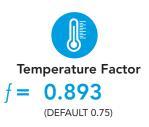

This report was carried out using Physibel Trisco thermal analysis software and the modeling follows the conventions set out for calculating linear thermal transmittance and temperature factors in accordance with BR497.