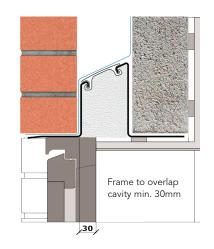

## External wall construction including Hi-therm Lintel:

CAVITY WIDTH CAVITY INSULATION TYPE
125mm Rigid Insulation Board

CAVITY INSULATION FILL BLOCK TYPE

Partial Medium Dense Block

Psi Value (ψ)
0.068

(W/mK)