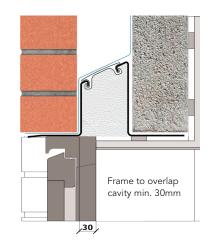

## External wall construction including Hi-therm Lintel:

CAVITY WIDTH CAVITY INSULATION TYPE
125mm Rigid Insulation Board

CAVITY INSULATION FILL BLOCK TYPE
Partial Aircrete Block

Psi Value (ψ)
0.067

(W/mK)