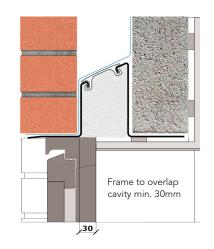

## External wall construction including Hi-therm Lintel:

CAVITY WIDTH CAVITY INSULATION TYPE
125mm Rigid Insulation Board

CAVITY INSULATION FILL BLOCK TYPE

Partial Medium Dense Block

Psi Value (ψ)
0.067

(W/mK)