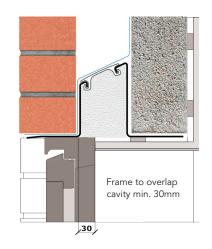

## External wall construction including Hi-therm Lintel:

CAVITY WIDTH CAVITY INSULATION TYPE
125mm Rigid Insulation Board

CAVITY INSULATION FILL BLOCK TYPE
Partial Dene Block

Psi Value (ψ)
0.067

(W/mK)

## Material Thermal Conductivities (W/mK)

| Material                 | Thickness (mm) | Conductivity (W/mK) |
|--------------------------|----------------|---------------------|
| External Brick           | 100            | 0.770               |
| Rigid Insulation Board   | 75mm           | 0.022               |
| Dense Block              | 100            | 1.13                |
| Plaster Dabs & Air space | 10             | 0.066               |
| Plaster Board            | 12.5           | 0.190               |