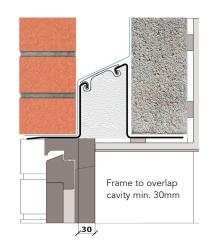

## External wall construction including Hi-therm Lintel:

CAVITY WIDTH CAVITY INSULATION TYPE
125mm Rigid Insulation Board

CAVITY INSULATION FILL BLOCK TYPE
Partial Dene Block

Psi Value (ψ)
0.067

(W/mK)

Material Thermal Conductivities (W/mK)

| Material                 | Thickness (mm) | Conductivity (W/mK) |
|--------------------------|----------------|---------------------|
| External Brick           | 100            | 0.770               |
| Rigid Insulation Board   | 75mm           | 0.022               |
| Dense Block              | 100            | 1.33                |
| Plaster Dabs & Air space | 10             | 0.066               |
| Plaster Board            | 12.5           | 0.190               |