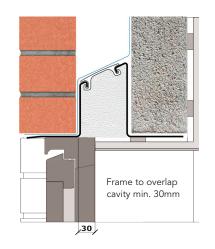

## External wall construction including Hi-therm Lintel:

CAVITY WIDTH CAVITY INSULATION TYPE
150mm Rigid Insulation Board

CAVITY INSULATION FILL BLOCK TYPE
Full Aircrete Block

Psi Value (ψ)
0.070

(W/mK)