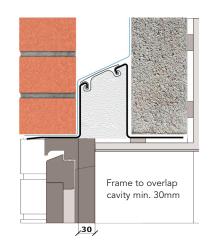

## External wall construction including Hi-therm Lintel:

CAVITY WIDTH CAVITY INSULATION TYPE
150mm Rigid Insulation Board

CAVITY INSULATION FILL BLOCK TYPE
Full Aircrete Block

Psi Value (ψ)
0.070

(W/mK)