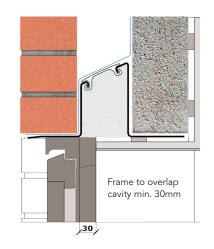

## External wall construction including Hi-therm Lintel:

CAVITY WIDTH CAVITY INSULATION TYPE
150mm Rigid Insulation Board

CAVITY INSULATION FILL BLOCK TYPE
Full Aircrete Block

Psi Value (ψ)
0.069

(W/mK)