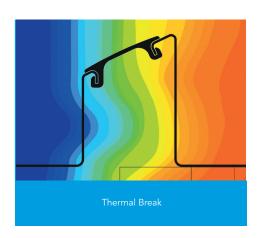

## External wall construction including Hi-therm Lintel:

CAVITY WIDTH CAVITY INSULATION TYPE
150mm Rigid Insulation Board

CAVITY INSULATION FILL BLOCK TYPE
Full Ultra Lightweight

Psi Value (ψ)
0.069

(W/mK)