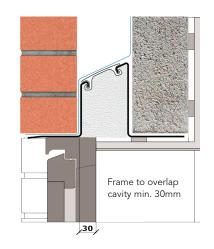

## External wall construction including Hi-therm Lintel:

CAVITY WIDTH CAVITY INSULATION TYPE
150mm Rigid Insulation Board

CAVITY INSULATION FILL BLOCK TYPE
Full Ultra Lightweight

Psi Value (ψ)
0.069

(W/mK)