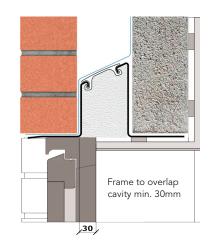

## External wall construction including Hi-therm Lintel:

CAVITY WIDTH CAVITY INSULATION TYPE
150mm Rigid Insulation Board

CAVITY INSULATION FILL BLOCK TYPE

Full Medium Dense Block

Psi Value (ψ)
0.069

(W/mK)