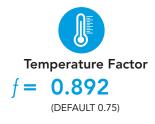

si Value (Y) Calculations & Report

CERTIFICATE REF: HTP-150F-0.22-0.6

## External wall construction including Hi-therm Lintel:

CAVITY WIDTH CAVITY INSULATION TYPE
150mm Rigid Insulation Board

CAVITY INSULATION FILL BLOCK TYPE
Full Aircrete Block

Psi Value (ψ)
0.069

(W/mK)

## Material Thermal Conductivities (W/mK)

| Material                 | Thickness (mm) | Conductivity (W/mK) |
|--------------------------|----------------|---------------------|
| External Brick           | 100            | 0.770               |
| Rigid Insulation Board   | 150mm          | 0.022               |
| Aircrete Block           | 100            | 0.6                 |
| Plaster Dabs & Air space | 10             | 0.066               |
| Plaster Board            | 12.5           | 0.190               |





This report was carried out using Physibel Trisco thermal analysis software and the modeling follows the conventions set out for calculating linear thermal transmittance and temperature factors in accordance with BR497.