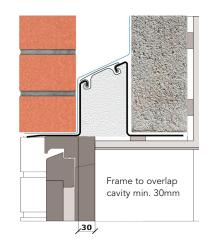

## External wall construction including Hi-therm Lintel:

CAVITY WIDTH CAVITY INSULATION TYPE
150mm Rigid Insulation Board

CAVITY INSULATION FILL BLOCK TYPE
Full Aircrete Block

Psi Value (ψ)
0.069

(W/mK)