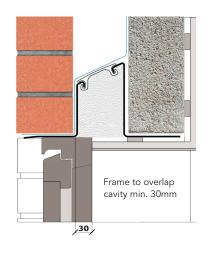

## External wall construction including Hi-therm Lintel:

CAVITY WIDTH 150mm

TICHDY HI HOTDY

CAVITY INSULATION TYPE Rigid Insulation Board

CAVITY INSULATION FILL Full BLOCK TYPE Medium Dense Block