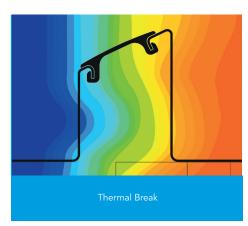

This report was carried out using Physibel Trisco thermal analysis software and the modeling follows the conventions set out for calculating linear thermal transmittance and temperature factors in accordance with BR497.