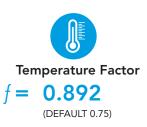

This report was carried out using Physibel Trisco thermal analysis software and the modeling follows the conventions set out for calculating linear thermal transmittance and temperature factors in accordance with BR497.