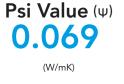

## **Psi Value** $(\Psi)$ Calculations & Report

CERTIFICATE REF: HTP-150F-0.22-0.65