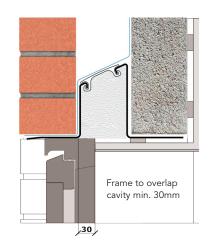

## External wall construction including Hi-therm Lintel:

CAVITY WIDTH CAVITY INSULATION TYPE
150mm Rigid Insulation Board

CAVITY INSULATION FILL BLOCK TYPE
Full Dene Block

Psi Value (ψ)
0.069

(W/mK)

Material Thermal Conductivities (W/mK)

| Material                 | Thickness (mm) | Conductivity (W/mK) |
|--------------------------|----------------|---------------------|
| External Brick           | 100            | 0.770               |
| Rigid Insulation Board   | 150mm          | 0.022               |
| Dense Block              | 100            | 1.13                |
| Plaster Dabs & Air space | 10             | 0.066               |
| Plaster Board            | 12.5           | 0.190               |