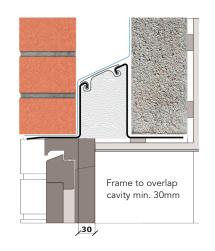

## External wall construction including Hi-therm Lintel:

CAVITY WIDTH CAVITY INSULATION TYPE
150mm Rigid Insulation Board

CAVITY INSULATION FILL BLOCK TYPE
Full Dene Block

Psi Value (ψ)
0.069

(W/mK)

Material Thermal Conductivities (W/mK)