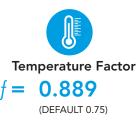

This report was carried out using Physibel Trisco thermal analysis software and the modeling follows the conventions set out for calculating linear thermal transmittance and temperature factors in accordance with BR497.