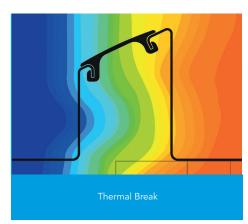

## External wall construction including Hi-therm Lintel:

CAVITY WIDTH 150mm

CTEINY HI HOTMY

CAVITY INSULATION TYPE Mineral Wool / Blown Fibre

CAVITY INSULATION FILL Full BLOCK TYPE Aircrete Block