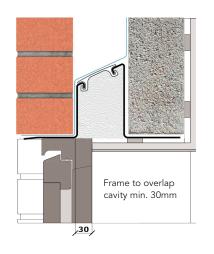

## External wall construction including Hi-therm Lintel:

CAVITY WIDTH 150mm

CTEINY HI HOTMY

CAVITY INSULATION TYPE Mineral Wool / Blown Fibre

CAVITY INSULATION FILL Full BLOCK TYPE Aircrete Block