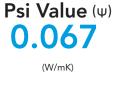

## **Psi Value** $(\Psi)$ Calculations & Report

CERTIFICATE REF: HTP-150F-0.032-0.11