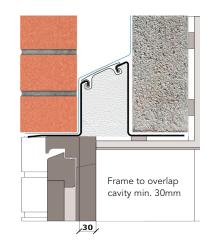

## External wall construction including Hi-therm Lintel:

CAVITY WIDTH 150mm

Plaster Board

CAVITY INSULATION TYPE
Mineral Wool / Blown Fibre

CAVITY INSULATION FILL

**BLOCK TYPE** 

Full

Aircrete Block