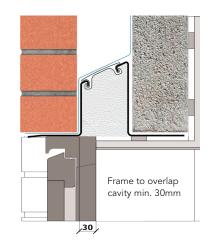

## External wall construction including Hi-therm Lintel:

CAVITY WIDTH 150mm CAVITY INSULATION TYPE
Mineral Wool / Blown Fibre

**CAVITY INSULATION FILL** 

**BLOCK TYPE** 

Full

Ultra Lightweight

Psi Value (ψ)
0.065