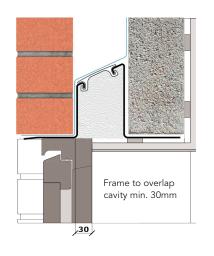

## External wall construction including Hi-therm Lintel:

CAVITY WIDTH 150mm

CTEINY HI HOTMY

CAVITY INSULATION TYPE Mineral Wool / Blown Fibre

CAVITY INSULATION FILL Full BLOCK TYPE Ultra Lightweight