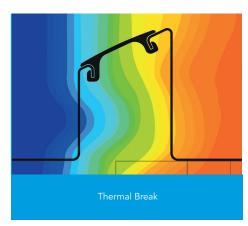

Psi Value (ψ)

This report was carried out using Physibel Trisco thermal analysis software and the modeling follows the conventions set out for calculating linear thermal transmittance and temperature factors in accordance with BR497.