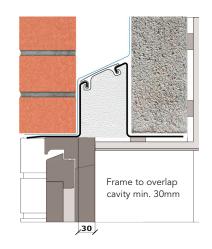

## External wall construction including Hi-therm Lintel:

CAVITY WIDTH CAVITY INSULATION TYPE

150mm Pumped Bead

CAVITY INSULATION FILL BLOCK TYPE
Full Aircrete Block

Psi Value (ψ)
0.067

(W/mK)

## Material Thermal Conductivities (W/mK)

| Material                 | Thickness (mm) | Conductivity (W/mK) |
|--------------------------|----------------|---------------------|
| External Brick           | 100            | 0.770               |
| Pumped Bead              | 150mm          | 0.033               |
| Aircrete Block           | 100            | 0.11                |
| Plaster Dabs & Air space | 10             | 0.066               |
| Plaster Board            | 12.5           | 0.190               |