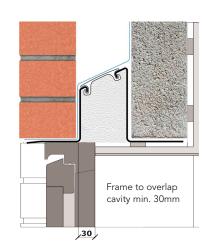

## External wall construction including Hi-therm Lintel:

**CAVITY WIDTH CAVITY INSULATION TYPE** 

150mm **Pumped Bead** 

**CAVITY INSULATION FILL BLOCK TYPE** 

Full Aircrete Block

| Psi | Valu | <b>Je</b> (Ψ) |
|-----|------|---------------|
| 0   | .06  | 56            |