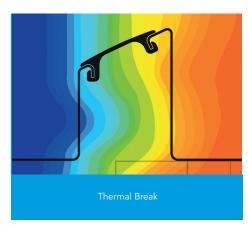

## External wall construction including Hi-therm Lintel:

CAVITY WIDTH 150mm

CTEINY HI HOINY

CAVITY INSULATION TYPE Pumped Bead

CAVITY INSULATION FILL Full BLOCK TYPE Ultra Lightweight