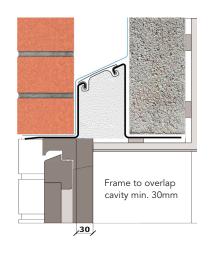

## External wall construction including Hi-therm Lintel:

CAVITY WIDTH 150mm

CTEINY HI HOINY

CAVITY INSULATION TYPE Pumped Bead

CAVITY INSULATION FILL Full BLOCK TYPE Ultra Lightweight