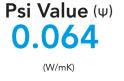

## **Psi Value** $(\Psi)$ Calculations & Report

CERTIFICATE REF: HTP-150F-0.033-0.45