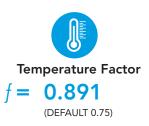

This report was carried out using Physibel Trisco thermal analysis software and the modeling follows the conventions set out for calculating linear thermal transmittance and temperature factors in accordance with BR497.