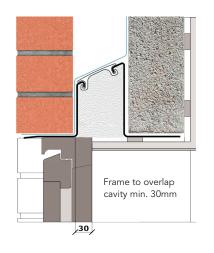

## External wall construction including Hi-therm Lintel:

CAVITY WIDTH 150mm

CTEINY HI HOINY

CAVITY INSULATION TYPE Pumped Bead

CAVITY INSULATION FILL Full BLOCK TYPE Medium Dense Block