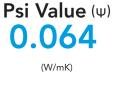

## **Psi Value** $(\Psi)$ Calculations & Report

CERTIFICATE REF: HTP-150F-0.033-0.51