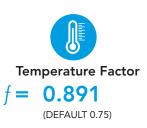

This report was carried out using Physibel Trisco thermal analysis software and the modeling follows the conventions set out for calculating linear thermal transmittance and temperature factors in accordance with BR497.