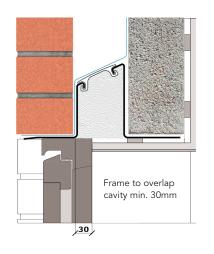

## External wall construction including Hi-therm Lintel:

CAVITY WIDTH 150mm

TICHDY HI HOTDY

CAVITY INSULATION TYPE Pumped Bead

CAVITY INSULATION FILL Full BLOCK TYPE Medium Dense Block