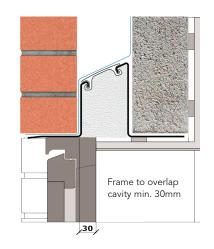

## External wall construction including Hi-therm Lintel:

CAVITY WIDTH CAVITY INSULATION TYPE

150mm Pumped Bead

CAVITY INSULATION FILL BLOCK TYPE

Full Medium Dense Block

Psi Value (ψ)
0.064