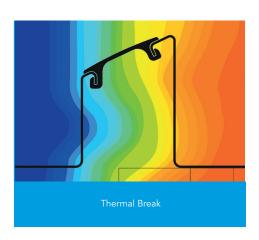

## External wall construction including Hi-therm Lintel:

CAVITY WIDTH CAVITY INSULATION TYPE

150mm Pumped Bead

CAVITY INSULATION FILL BLOCK TYPE

Full Medium Dense Block

Psi Value (ψ)
0.064

Temperature Factor f = 0.891(DEFAULT 0.75)

This report was carried out using Physibel Trisco thermal analysis software and the modeling follows the conventions set out for calculating linear thermal transmittance and temperature factors in accordance with BR497.