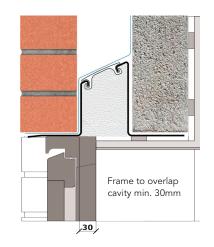

## External wall construction including Hi-therm Lintel:

CAVITY WIDTH CAVITY INSULATION TYPE

150mm Pumped Bead

CAVITY INSULATION FILL BLOCK TYPE

Full Dene Block

|  | (W/mK) |  |
|--|--------|--|
|  |        |  |