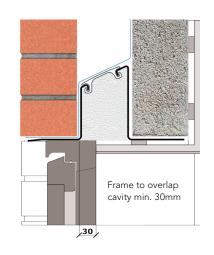

## External wall construction including Hi-therm Lintel:

CAVITY WIDTH CAVITY INSULATION TYPE

150mm Pumped Bead

CAVITY INSULATION FILL BLOCK TYPE

Full Dene Block

Material Thermal Conductivities (W/mK)

| (W/mK) |  |
|--------|--|
|        |  |
|        |  |
| NE N   |  |