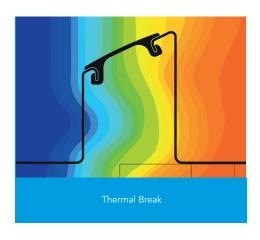

Psi Value (ψ)

0.062

 Material
 Thickness (mm)
 Conductivity (W/mK)

 External Brick
 100
 0.770

 Pumped Bead
 150mm
 0.033

 Dense Block
 100
 1.33

10

12.5

Temperature Factor f = 0.891(DEFAULT 0.75)

This report was carried out using Physibel Trisco thermal analysis software and the modeling follows the conventions set out for calculating linear thermal transmittance and temperature factors in accordance with BR497.