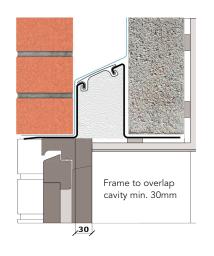

## External wall construction including Hi-therm Lintel:

CAVITY WIDTH 150mm

THE HOTHY

CAVITY INSULATION TYPE Mineral Wool / Blown Fibre

CAVITY INSULATION FILL Full BLOCK TYPE Aircrete Block