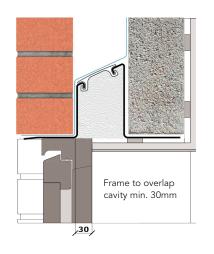

## External wall construction including Hi-therm Lintel:

CAVITY WIDTH 150mm

CTEINY HI HOTMY

CAVITY INSULATION TYPE Mineral Wool / Blown Fibre

CAVITY INSULATION FILL Full BLOCK TYPE Ultra Lightweight