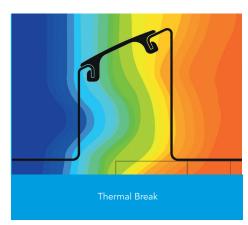

## External wall construction including Hi-therm Lintel:

CAVITY WIDTH 150mm

CTEINY HI HOTMY

CAVITY INSULATION TYPE Mineral Wool / Blown Fibre

CAVITY INSULATION FILL Full BLOCK TYPE Ultra Lightweight