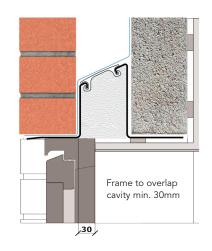

## External wall construction including Hi-therm Lintel:

CAVITY WIDTH 150mm CAVITY INSULATION TYPE
Mineral Wool / Blown Fibre

**BLOCK TYPE** 

CAVITY INSULATION FILL Full

Medium Dense Block

Psi Value (ψ)
0.064