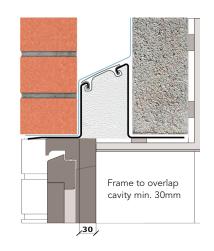

## External wall construction including Hi-therm Lintel:

CAVITY WIDTH 150mm CAVITY INSULATION TYPE
Mineral Wool / Blown Fibre

**CAVITY INSULATION FILL** 

**BLOCK TYPE** 

Full

Medium Dense Block

Psi Value (ψ)
0.064