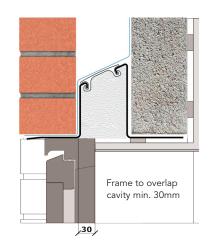

## External wall construction including Hi-therm Lintel:

CAVITY WIDTH 150mm CAVITY INSULATION TYPE
Mineral Wool / Blown Fibre

CAVITY INSULATION FILL

**BLOCK TYPE** 

Full

Aircrete Block

Psi Value (ψ)
0.064