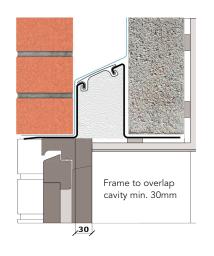

## External wall construction including Hi-therm Lintel:

CAVITY WIDTH 150mm

CTEINY HI HOTMY

CAVITY INSULATION TYPE Mineral Wool / Blown Fibre

CAVITY INSULATION FILL Full BLOCK TYPE Medium Dense Block