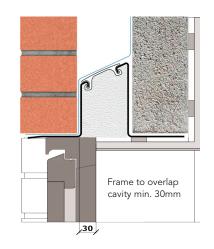

## External wall construction including Hi-therm Lintel:

CAVITY WIDTH 150mm CAVITY INSULATION TYPE Mineral Wool / Blown Fibre

**CAVITY INSULATION FILL** 

**BLOCK TYPE** 

Full

Dene Block

Psi Value (ψ)
0.062
(W/mK)