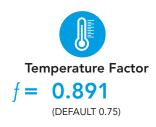

This report was carried out using Physibel Trisco thermal analysis software and the modeling follows the conventions set out for calculating linear thermal transmittance and temperature factors in accordance with BR497.