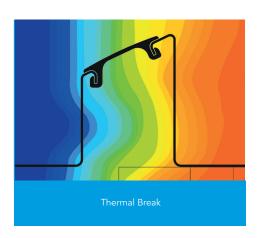

## External wall construction including Hi-therm Lintel:

CAVITY WIDTH 150mm CAVITY INSULATION TYPE Mineral Wool / Blown Fibre

**CAVITY INSULATION FILL** 

**BLOCK TYPE** 

Full

Dene Block

Psi Value (ψ)
0.062
(W/mK)