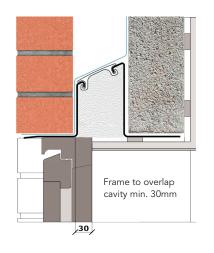

## External wall construction including Hi-therm Lintel:

CAVITY WIDTH 150mm

CTEINY HI HOINY

CAVITY INSULATION TYPE Cavity Slabs

CAVITY INSULATION FILL Full BLOCK TYPE Aircrete Block