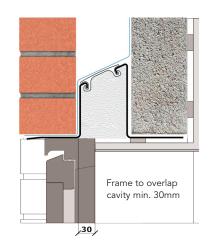

## External wall construction including Hi-therm Lintel:

**CAVITY WIDTH CAVITY INSULATION TYPE** 

150mm **Cavity Slabs** 

**CAVITY INSULATION FILL** Full

**BLOCK TYPE** Ultra Lightweight

| Material | <b>Thermal</b> | Conductivities | (W/mK) |
|----------|----------------|----------------|--------|
|          |                |                |        |