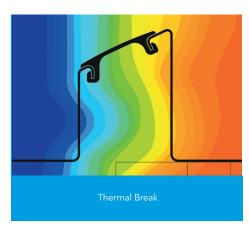

Psi Value (ψ)

This report was carried out using Physibel Trisco thermal analysis software and the modeling follows the conventions set out for calculating linear thermal transmittance and temperature factors in accordance with BR497.