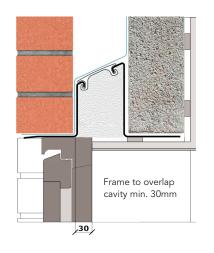

## External wall construction including Hi-therm Lintel:

CAVITY WIDTH 150mm

CTEINY HI HOINY

CAVITY INSULATION TYPE Cavity Slabs

CAVITY INSULATION FILL Full BLOCK TYPE Ultra Lightweight