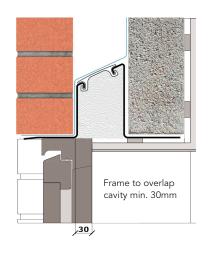

## External wall construction including Hi-therm Lintel:

CAVITY WIDTH 150mm

TICHDY HI HOTDY

CAVITY INSULATION TYPE Cavity Slabs

CAVITY INSULATION FILL Full BLOCK TYPE Ultra Lightweight