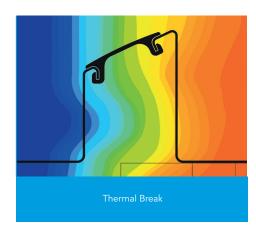

## External wall construction including Hi-therm Lintel:

CAVITY WIDTH CAVITY INSULATION TYPE

150mm Cavity Slabs

CAVITY INSULATION FILL BLOCK TYPE

Full Medium Dense Block

Psi Value (ψ)
0.062

(W/mK)

This report was carried out using Physibel Trisco thermal analysis software and the modeling follows the conventions set out for calculating linear thermal transmittance and temperature factors in accordance with BR497.