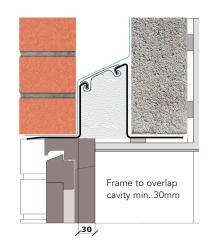

## External wall construction including Hi-therm Lintel:

CAVITY WIDTH CAVITY INSULATION TYPE

150mm Cavity Slabs

CAVITY INSULATION FILL BLOCK TYPE

Full Medium Dense Block

Psi Value (ψ)
0.062

(W/mK)

## Material Thermal Conductivities (W/mK)

| Material                 | Thickness (mm) | Conductivity (W/mK) |
|--------------------------|----------------|---------------------|
| External Brick           | 100            | 0.770               |
| Cavity Slabs             | 150mm          | 0.037               |
| Medium Dense Block       | 100            | 0.45                |
| Plaster Dabs & Air space | 10             | 0.066               |
| Plaster Board            | 12.5           | 0.190               |