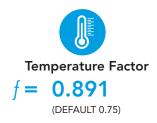

This report was carried out using Physibel Trisco thermal analysis software and the modeling follows the conventions set out for calculating linear thermal transmittance and temperature factors in accordance with BR497.