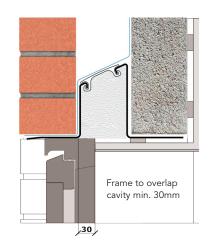

## External wall construction including Hi-therm Lintel:

CAVITY WIDTH CAVITY INSULATION TYPE

150mm Cavity Slabs

CAVITY INSULATION FILL BLOCK TYPE

Full Medium Dense Block

Psi Value (ψ)
0.062

(W/mK)