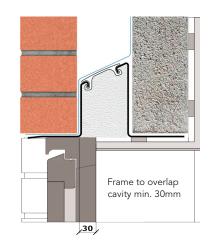

## External wall construction including Hi-therm Lintel:

CAVITY WIDTH CAVITY INSULATION TYPE

150mm Cavity Slabs

CAVITY INSULATION FILL BLOCK TYPE
Full Aircrete Block

Psi Value (ψ)
0.062

(W/mK)